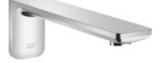

### Bathtub - Lissé

Tub spout for wall-mounted installation - polished chrome

Article number: 13 801 845-00

- · Round aerator
- 1-1/2" hole diameter
- 1/2" connection
- Plug-in connection mounting
- Water flow rate limited to max. 5.7 gpm
- Fittings group in compliance with DIN 4109: 1

### Bathtub - Lissé

Tub spout for wall-mounted installation - polished chrome

Article number: 13 801 845-00