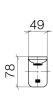

### Bathtub - Lissé

Tub spout for wall-mounted installation - polished chrome

Article number: 13 801 845-00



- · Round aerator
- 1-1/2" hole diameter
- 1/2" connection
- Plug-in connection mounting
- Water flow rate limited to max. 5.7 gpm
- Fittings group in compliance with DIN 4109: 1





polished chrome

Accessory is required for this item.

# Dimensional drawing







### Bathtub - Lissé

Tub spout for wall-mounted installation - polished chrome

Article number: 13 801 845-00

### Flow rate chart





Bathtub - Lissé

Tub spout for wall-mounted installation - polished chrome

Article number: 13 801 845-00

#### Other surface finishes



platinum matte 13 801 845-06

More custom finish options are available via special production (xTra Service). Please see our finish matrix for availability and pricing or contact a Dornbracht representative.

### Required article



35 080 970-90 0010 Rough-in adapter -

## Spare parts list



| Number | Item Number | Designation | Number of units |
|--------|-------------|-------------|-----------------|
|        |             |             |                 |