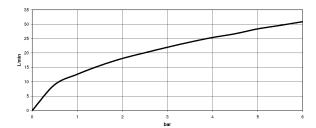

### Flow rate chart

Bathtub - Lissé

Tub spout for wall-mounted installation - polished chrome

Article number: 13 801 845-00