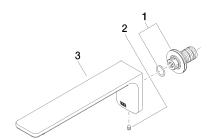

## Spare parts list

| Number | Item Number | Designation | Number of units |
|--------|-------------|-------------|-----------------|
|        |             |             |                 |