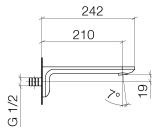

### Bathtub - Lissé

Tub spout for wall-mounted installation - polished chrome

Article number: 13 801 845-00



- · Round aerator
- 1-1/2" hole diameter
- 1/2" connection
- Plug-in connection mounting
- Water flow rate limited to max. 5.7 gpm
- Fittings group in compliance with DIN 4109: 1





polished chrome

Accessory is required for this item.

# Dimensional drawing







### Bathtub - Lissé

Tub spout for wall-mounted installation - polished chrome

Article number: 13 801 845-00

### Flow rate chart





Bathtub - Lissé

Tub spout for wall-mounted installation - polished chrome

Article number: 13 801 845-00

#### Other surface finishes



platinum matte 13 801 845-06

More custom finish options are available via special production (xTra Service). Please see our finish matrix for availability and pricing or contact a Dornbracht representative.

### Required article



35 080 970-90 0010 Rough-in adapter -

## Spare parts list



| Number | Item Number | Designation | Number of units |
|--------|-------------|-------------|-----------------|
|        |             |             |                 |